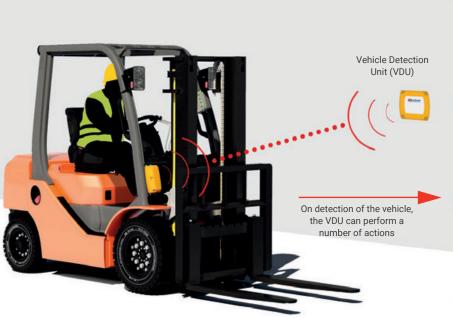

## Vehicle Detector Unit

Ensure the safety of your staff by detecting oncoming vehicles with the ZoneSafe Vehicle Detector Unit (VDU).

When vehicles and pedestrians work in close proximity to one another and you are unable to segregate the two, there is a significant risk of injury. ZoneSafe VDU is a Proximity Warning Alert System (PWAS) that detects moving vehicles.

Installing the unit at a pedestrian crossing, along a walkway or near a door, for example, can provide urgent information to pedestrians warning them of an approaching vehicle. The system can also open a barrier so that the vehicle can pass through, or lock a gate ensuring pedestrians cannot gain access when a vehicle approaches\*. The VDU can also be used as part of a system to limit vehicle speed\*\*.

The detection range of the VDU is determined by the detection range of the vehicle mounted V2P system. If the V2P system is set to detect personnel tags at 6m the VDU will also be set at 6m.

Track and locate vehicle movement (using Insight data management application)